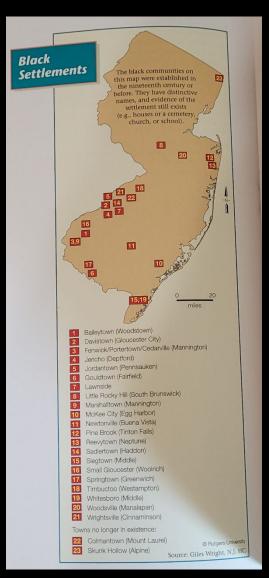

### Colonial New Jersey

- Primarily Agricultural and Rural
- Small Industries: Mills, Ironworks, Glassworks
- Religious Diversity: Quaker, Baptist, Presbyterian, Dutch Reformed, Moravians
- Ethnic Diversity: Dutch, English, Scottish, Swedish, German
- Distinct Regional Cultures
- Enslaved People Present from Colony's Inception

### Timeline

- 1620s Fort Nassau on the Delaware
- 1640s Pavonia/Jersey City
- 1664 Concessions and Agreement, offered additional land to settlers who brought enslaved people with them (60 acres per person)
- Most enslaved people came from the West Indies, and West Africa
- 1704 "Slave Code" Prohibited owning property by enslaved or free African Americans.

### Settlement Schemes Encouraged Slavery

- Enslaved people were indispensable for constructing houses and clearing the land
- Enslaved people played a key role in the region's economy
- African Americans and Native Americans were Enslaved