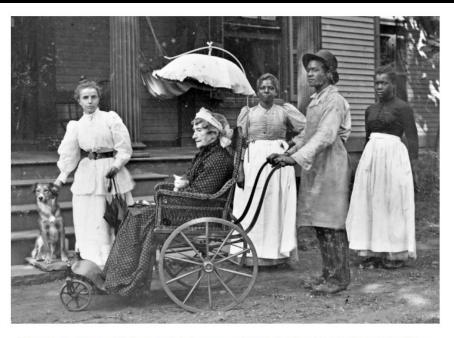

### Small Farm Slavery

- By the 18<sup>th</sup> century there was a substantial African American population
- Most individuals lived on small farms of 50-400 acres
- Some individuals were highly skilled
- They often lived in the same houses as enslavers
- They resisted slavery, overtly and covertly