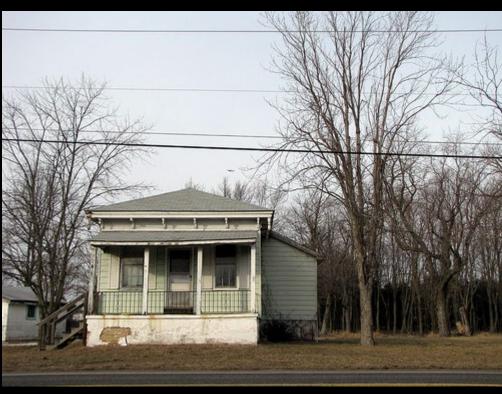

### Small Farm Slavery

- By the 18<sup>th</sup> century there was a substantial African American population
- Most individuals lived on small farms of 50-400 acres
- Some individuals were highly skilled
- They often lived in the same houses as enslavers
- They resisted slavery, overtly and covertly