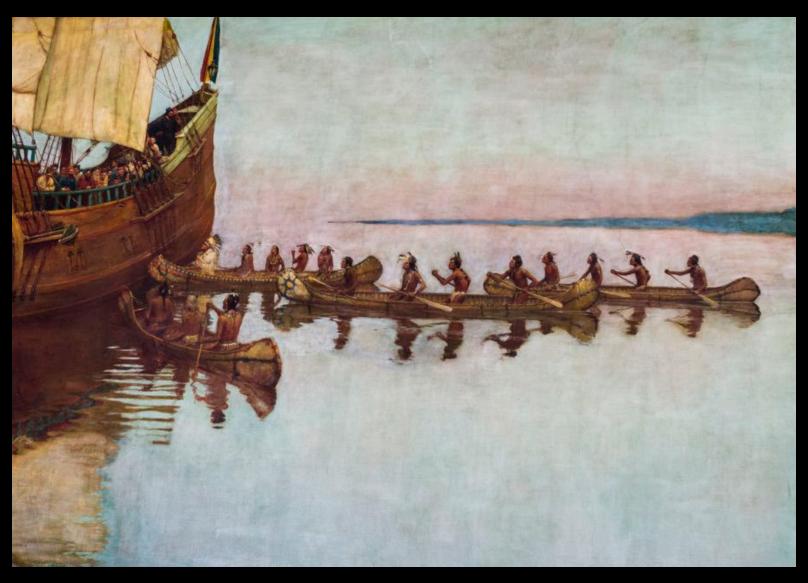

# Henry Hudson

The Concessions: and Horeements of the Proprietors Freeholders and Inhabitants of the Province of West New Terfey in: America: Chapter J 2Dec coe sousent and agree asthe best present eppeaint that v.

### Timeline

- 1620s Fort Nassau on the Delaware
- 1640s Pavonia/Jersey City
- 1664 Concessions and Agreement, offered additional land to settlers who brought enslaved people with them (60 acres per person)
- Most enslaved people came from the West Indies, and West Africa
- 1704 "Slave Code" Prohibited owning property by enslaved or free African Americans.