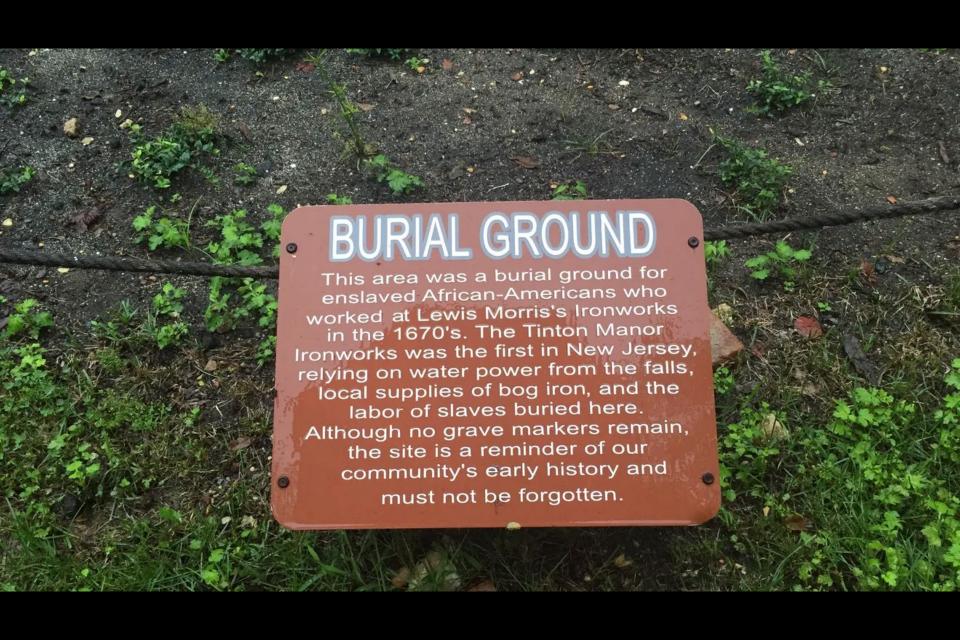

### Tinton Falls

- Lewis Morris' had approximately 70 slaves on his Tinton Falls plantation
- He also employed free whites, indentured whites, and Indians

## Tinton Falls Ironworks