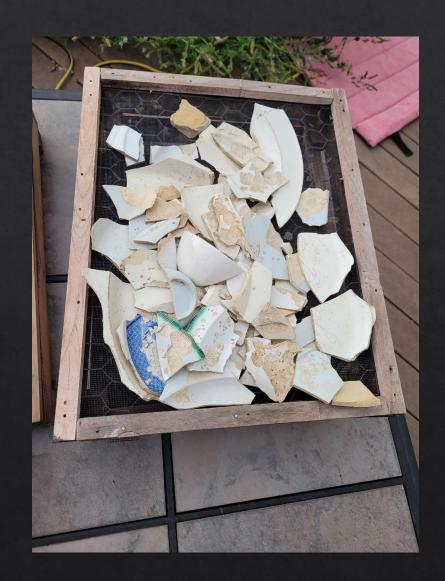

### The Staats House, South Bound Brook

# Marlpit Hall, Middletown

Lot of Caxes + Swamp hoe Butto rings + wedges A true and perfect Inventory of all and singular the Groß but Saw\_ Goods and chattles of John Taylor late of Township of Lot of Baskets \_ Middletown County of monmouth Decease made byus Meat in the Smoke House whose names are hereunto subscribed, the 26 day of otherway 2 Clothes Liney in the year of our Low Eighteen hundred & Eighteen 1886 300 th of Borks - Buf -Wearing apparel Shad + Casks\_ The Note of hand against John S Holmes & Daniely 5 Hogsheads of Redstreak Gideo. 285 -Nendrickson minsipal and Interest\_ 11 Hogsheads - Cider 57 94 The Note of hands against Leonge Stoney prin. + Int y barrels do -27 2 basks of Vinegar / Silver plates -102 -2 Fickle tubs with the contents -Carpet-200 a Soup tubs with soap and fat-Looking Hals -2 Churns -12 Chairs \_ 20-3 Fin milk Fans Dining Table 17 Milk pans Dea Sable \_ 3 Milh foans Stand 4-Bowl & Tray -Window Blinds -14 Lot of Kealers -Forals Andirons 2 benches\_ 10 Dea Frays Marters