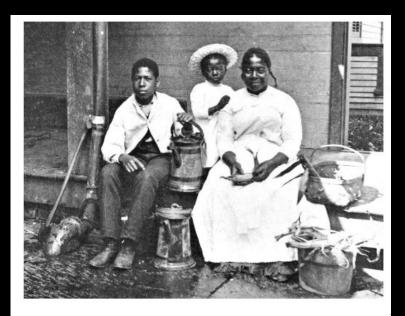

### Small Farm Slavery

- By the 18<sup>th</sup> century there was a substantial African American population
- Most individuals lived on small farms of 50-400 acres
- Some individuals were highly skilled
- They often lived in the same houses as enslavers
- They resisted slavery, overtly and covertly