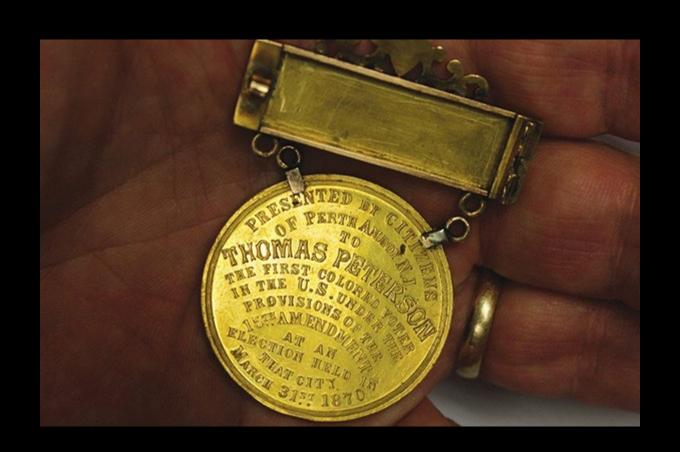

## **Key Locales**

 Enslaved people were sold in Perth Amboy and Camden

"TO BE SOLD,

On board the Schooner 'Hannah,' lying in the River Delaware, very near Mr. Daniel Cooper's Ferry, West Jersey, opposite the City of Philadelphia, A Cargo of likely Negroes, just imported in said Schooner, directly from the Coast of Guinea."

(From The Pennsylvania Journal, May 27, 1762)

"Just imported from the River Gambia, in the Schooner 'Sally' Barnard Badger, Master, and to be sold at the Upper-Ferry (called Benjamin Cooper's Ferry), opposite to this City, a Parcel of likely Men and Women Slaves, with some Boys and Girls of different Ages."

(From The Pennsylvania Gazette, August 19, 1762)