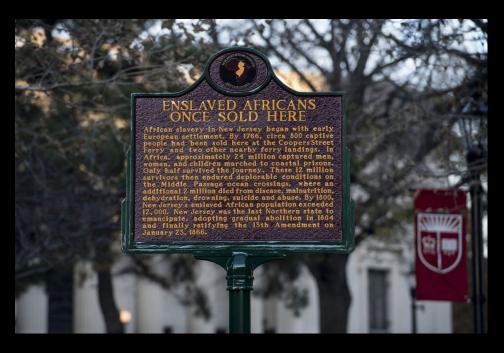

## **Key Locales**

 Enslaved people were sold in Perth Amboy and Camden

"TO BE SOLD,

On board the Schooner 'Hannah,' lying in the River Delaware, very near Mr. Daniel Cooper's Ferry, West Jersey, opposite the City of Philadelphia, A Cargo of likely Negroes, just imported in said Schooner, directly from the Coast of Guinea."

(From The Pennsylvania Journal, May 27, 1762)

"Just imported from the River Gambia, in the Schooner 'Sally' Barnard Badger, Master, and to be sold at the Upper-Ferry (called Benjamin Cooper's Ferry), opposite to this City, a Parcel of likely Men and Women Slaves, with some Boys and Girls of different Ages."

(From The Pennsylvania Gazette, August 19, 1762)