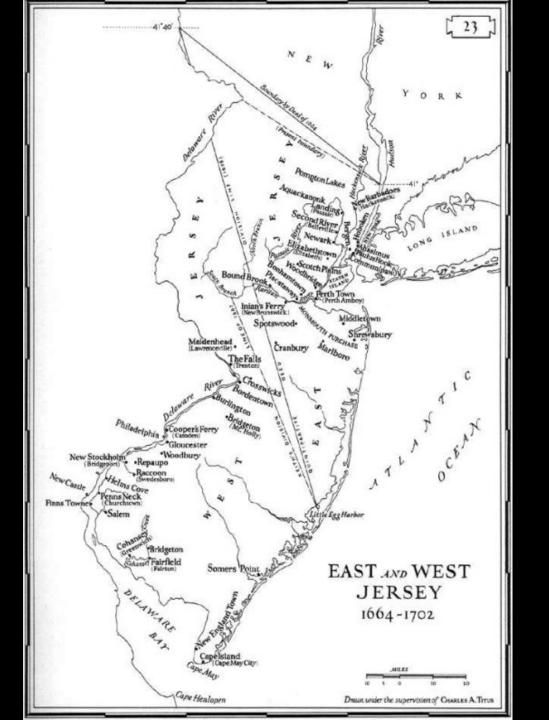

# Henry Hudson

The Concessions: and Horeements of the Proprietors Freeholders and Inhabitants of the Province of West New Terfey in: America: Chapter J 2Dec coe sousent and agree asthe best present eppeaint that v.

### Timeline

- 1620s Fort Nassau on the Delaware
- 1640s Pavonia/Jersey City
- 1664 Concessions and Agreement, offered additional land to settlers who brought enslaved people with them (60 acres per person)
- Most enslaved people came from the West Indies, and West Africa
- 1704 "Slave Code" Prohibited owning property by enslaved or free African Americans.