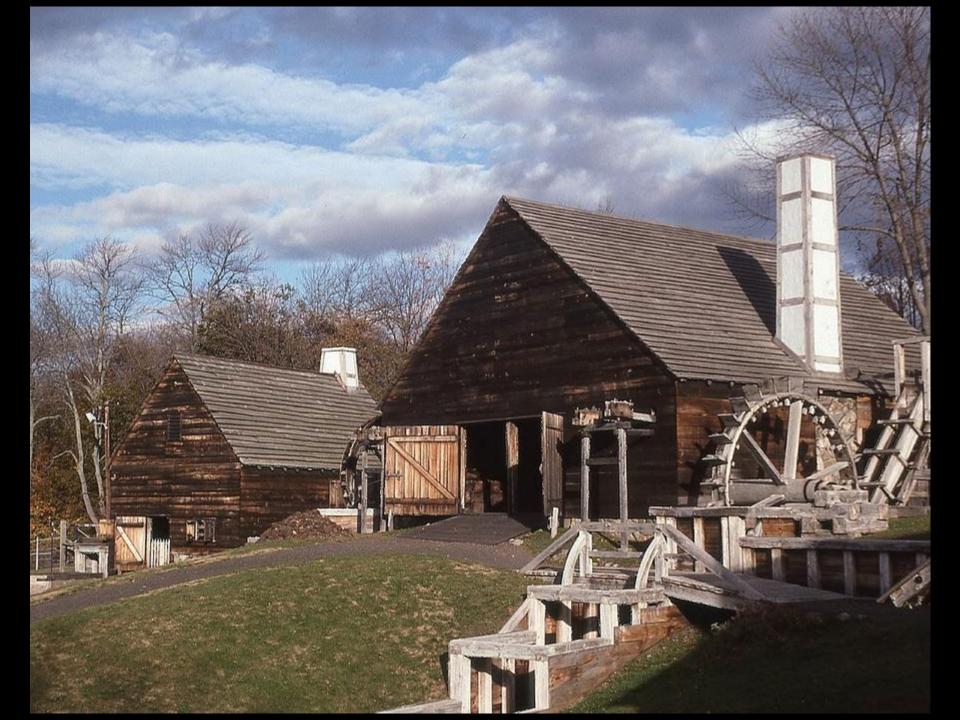

### Tinton Falls

- Lewis Morris' had approximately 70 slaves on his Tinton Falls plantation
- He also employed free whites, indentured whites, and Indians

## Tinton Falls Ironworks