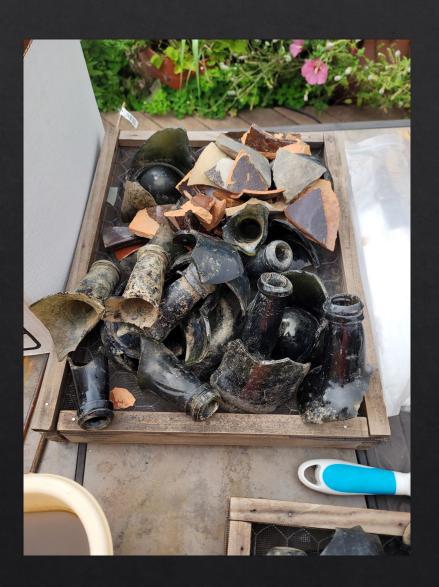

### The Staats House, South Bound Brook

# Marlpit Hall, Middletown

Lot of Caxes + Swamp hoe Butto rings + wedges A true and perfect Inventory of all and singular the Groß but Saw\_ Goods and chattles of John Taylor late of Township of Lot of Baskets \_ Middletown County of monmouth Decease made byus Meat in the Smoke House whose names are hereunto subscribed, the 26 day of otherway 2 Clothes Liney in the year of our Low Eighteen hundred & Eighteen 1886 300 th of Borks - Buf -Wearing apparel Shad + Casks\_ The Note of hand against John S Holmes & Daniely 5 Hogsheads of Redstreak Gideo. 285 -Nendrickson minsipal and Interest\_ 11 Hogsheads - Cider 57 94 The Note of hands against Leonge Stoney prin. + Int y barrels do -27 2 basks of Vinegar / Silver plates -102 -2 Fickle tubs with the contents -Carpet-200 a Soup tubs with soap and fat-Looking Hals -2 Churns -12 Chairs \_ 20-3 Fin milk Fans Dining Table 17 Milk pans Dea Sable \_ 3 Milh foans Stand 4-Bowl & Tray -Window Blinds -14 Lot of Kealers -Forals Andirons 2 benches\_ 10 Dea Frays Marters