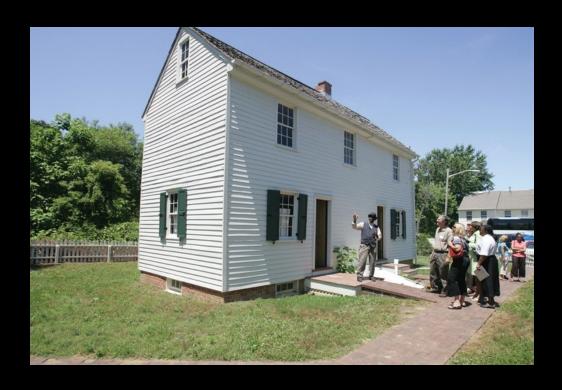

### The Staats House, South Bound Brook

# Marlpit Hall, Middletown

Lot of Caxes + Swamp hoe Butto rings + wedges A true and perfect Inventory of all and singular the Groß but Saw\_ Goods and chattles of John Taylor late of Township of Lot of Baskets \_ Middletown County of monmouth Decease made byus Meat in the Smoke House whose names are hereunto subscribed, the 26 day of otherway 2 Clothes Liney in the year of our Low Eighteen hundred & Eighteen 1886 300 th of Borks - Buf -Wearing apparel Shad + Casks\_ The Note of hand against John S Holmes & Daniely 5 Hogsheads of Redstreak Gideo. 285 -Nendrickson minsipal and Interest\_ 11 Hogsheads - Cider 57 94 The Note of hands against Leonge Stoney prin. + Int y barrels do -27 2 basks of Vinegar / Silver plates -102 -2 Fickle tubs with the contents -Carpet-200 a Soup tubs with soap and fat-Looking Hals -2 Churns -12 Chairs \_ 20-3 Fin milk Fans Dining Table 17 Milk pans Dea Sable \_ 3 Milh foans Stand 4-Bowl & Tray -Window Blinds -14 Lot of Kealers -Forals Andirons 2 benches\_ 10 Dea Frays Marters