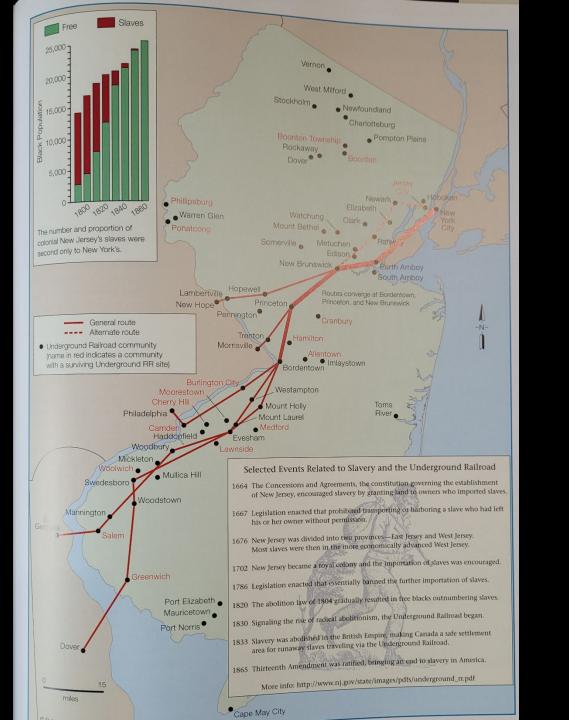

### Timeline

- 1620s Fort Nassau on the Delaware
- 1640s Pavonia/Jersey City
- 1664 Concessions and Agreement, offered additional land to settlers who brought enslaved people with them (60 acres per person)
- Most enslaved people came from the West Indies, and West Africa
- 1704 "Slave Code" Prohibited owning property by enslaved or free African Americans.

### Settlement Schemes Encouraged Slavery

- Enslaved people were indispensable for constructing houses and clearing the land
- Enslaved people played a key role in the region's economy
- African Americans and Native Americans were Enslaved