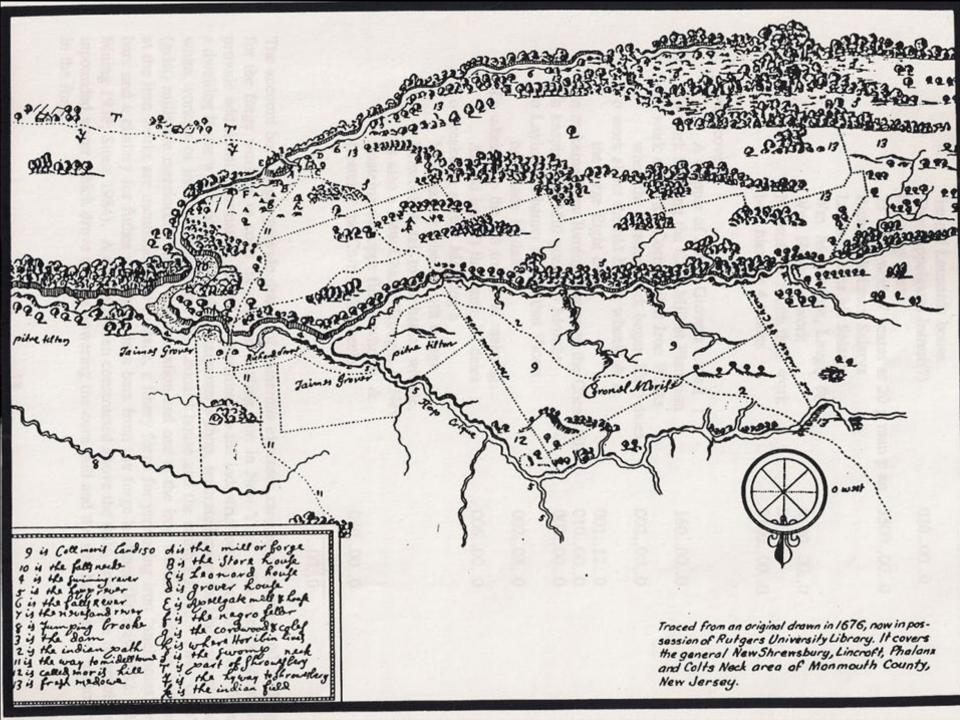

nd Girls of different Ages."

(From The Pennsylvania Gazette, August 19, 1762)

### Popaw

Notice is hereby given that there is come to the house of John Leonards at South River Bridge, near Amboy...a Negro man, who was forced to said house for want of sustenance. He is a middle-sized man, talks no English or feigns that he cannot. He calls himself Popaw. His teeth seem to be filed or whet sharp. He will not tell his master's name. Whoever owns the said Negro may have him from the said Leonard on coming or sending for, paying according to reward (if any be)...and also reasonably for his diet till fetched.

### Tinton Falls

- Lewis Morris' had approximately 70 slaves on his Tinton Falls plantation
- He also employed free whites, indentured whites, and Indians

## Tinton Falls Ironworks









## Slave Conspiracies

- 1695, Passage Point, Jeremy and Agbee
- 1734, Somerville
- 1741, Hackensack
- 1772, Perth Amboy
- 1779, Elizabethtown

### Characteristics of Slavery

- Slaves were treated as property
- Exceedingly harsh laws governed behavior
- They could be sold from their families
- They could be willed
- They could not be citizens
- They could not buy alcohol
- They could not travel more than five miles from home

### Holidays and Religion

- Dutch Reformed Church was conflicted over slave holding
- Anglicans attempted to convert slaves and Native Americans to Christianity
- Quakers advocated freeing slaves
- Traditional Afro-Caribbean religious belief systems persisted
- Pinkster was celebrated

monthly Muching toler of Dozs of the within soft To the Quarterly and Month