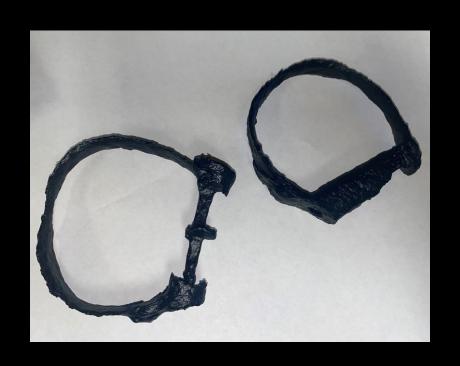

# Marlpit Hall, Middletown

Lot of Caxes + Swamp hoe Butto rings + wedges A true and perfect Inventory of all and singular the Groß but Saw\_ Goods and chattles of John Taylor late of Township of Lot of Baskets \_ Middletown County of monmouth Decease made byus Meat in the Smoke House whose names are hereunto subscribed, the 26 day of otherway 2 Clothes Liney in the year of our Low Eighteen hundred & Eighteen 1886 300 th of Borks - Buf -Wearing apparel Shad + Casks\_ The Note of hand against John S Holmes & Daniely 5 Hogsheads of Redstreak Gideo. 285 -Nendrickson minsipal and Interest\_ 11 Hogsheads - Cider 57 94 The Note of hands against Leonge Stoney prin. + Int y barrels do -27 2 basks of Vinegar / Silver plates -102 -2 Fickle tubs with the contents -Carpet-200 a Soup tubs with soap and fat-Looking Hals -2 Churns -12 Chairs \_ 20-3 Fin milk Fans Dining Table 17 Milk pans Dea Sable \_ 3 Milh foans Stand 4-Bowl & Tray -Window Blinds -14 Lot of Kealers -Forals Andirons 2 benches\_ 10 Dea Frays Marters