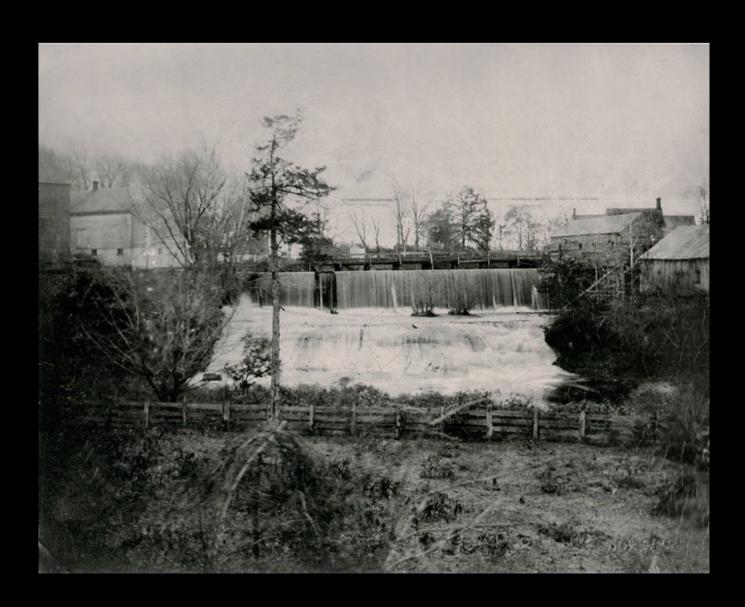

### Tinton Falls

- Lewis Morris' had approximately 70 slaves on his Tinton Falls plantation
- He also employed free whites, indentured whites, and Indians

## Tinton Falls Ironworks