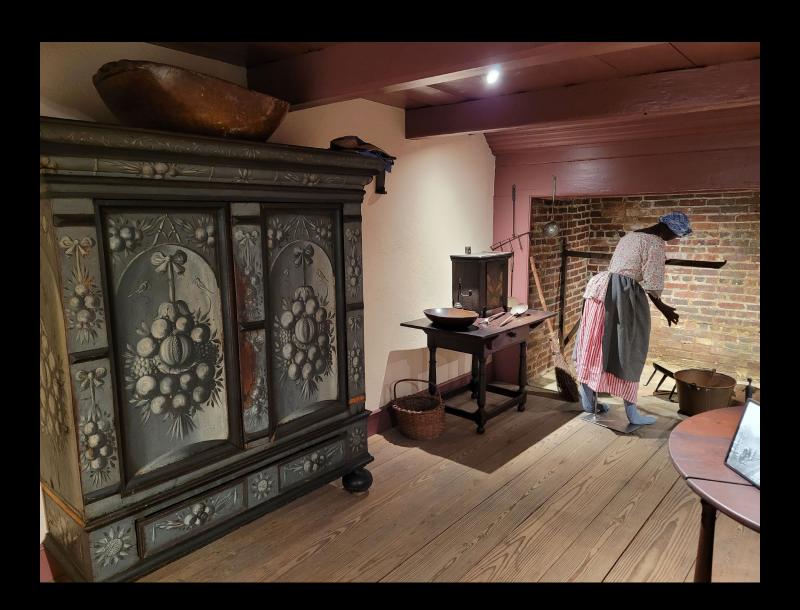

# Marlpit Hall, Middletown

Lot of Caxes + Swamp hoe Butto rings + wedges A true and perfect Inventory of all and singular the Groß but Saw\_ Goods and chattles of John Taylor late of Township of Lot of Baskets \_ Middletown County of monmouth Decease made byus Meat in the Smoke House whose names are hereunto subscribed, the 26 day of otherway 2 Clothes Liney in the year of our Low Eighteen hundred & Eighteen 1886 300 th of Borks - Buf -Wearing apparel Shad + Casks\_ The Note of hand against John S Holmes & Daniely 5 Hogsheads of Redstreak Gideo. 285 -Nendrickson minsipal and Interest\_ 11 Hogsheads - Cider 57 94 The Note of hands against Leonge Stoney prin. + Int y barrels do -27 2 basks of Vinegar / Silver plates -102 -2 Fickle tubs with the contents -Carpet-200 a Soup tubs with soap and fat-Looking Hals -2 Churns -12 Chairs \_ 20-3 Fin milk Fans Dining Table 17 Milk pans Dea Sable \_ 3 Milh foans Stand 4-Bowl & Tray -Window Blinds -14 Lot of Kealers -Forals Andirons 2 benches\_ 10 Dea Frays Marters