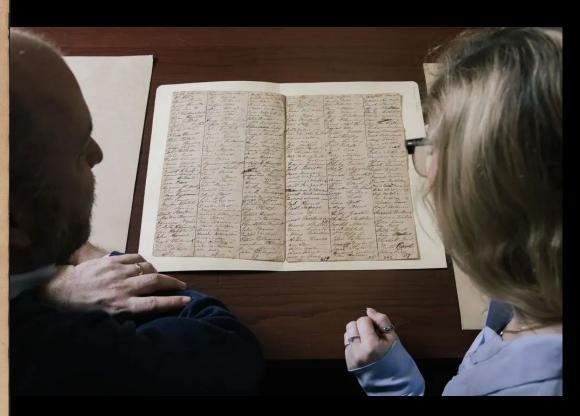

# Marlpit Hall, Middletown

Lot of Caxes + Swamp hoe Butto rings + wedges A true and perfect Inventory of all and singular the Groß but Saw\_ Goods and chattles of John Taylor late of Township of Lot of Baskets \_ Middletown County of monmouth Decease made byus Meat in the Smoke House whose names are hereunto subscribed, the 26 day of otherway 2 Clothes Liney in the year of our Low Eighteen hundred & Eighteen 1886 300 th of Borks - Buf -Wearing apparel Shad + Casks\_ The Note of hand against John S Holmes & Daniely 5 Hogsheads of Redstreak Gideo. 285 -Nendrickson minsipal and Interest\_ 11 Hogsheads - Cider 57 94 The Note of hands against Leonge Stoney prin. + Int y barrels do -27 2 basks of Vinegar / Silver plates -102 -2 Fickle tubs with the contents -Carpet-200 a Soup tubs with soap and fat-Looking Hals -2 Churns -12 Chairs \_ 20-3 Fin milk Fans Dining Table 17 Milk pans Dea Sable \_ 3 Milh foans Stand 4-Bowl & Tray -Window Blinds -14 Lot of Kealers -Forals Andirons 2 benches\_ 10 Dea Frays Marters