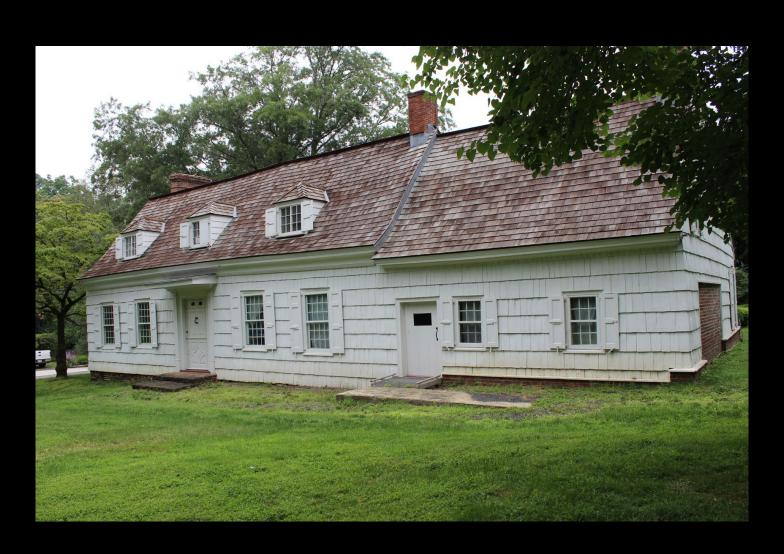

endence, to the End of the first SITTING of the eighth SESSION, on the 24th Day of December, 1783; WITH THE CONSTITUTION PREFIXED.

To which is annexed,

An APPENDIX, containing the Articles of Confederation of the UNITED STATES, &c.

WITH TWO ALPHABETICAL TABLES AND AN INDEX.

Compiled under the Appointment of the LEGISLATURE, BY PETER WILSON, A.M.

TRENTON: Printed by ISAAC COLLINS, Printer to the STATE of NEW-JERSEY.



### Small Farm Slavery

- By the 18<sup>th</sup> century there was a substantial African American population
- Most individuals lived on small farms of 50-400 acres
- Some individuals were highly skilled
- They often lived in the same houses as enslavers
- They resisted slavery, overtly and covertly

### The Staats House, South Bound Brook



# Marlpit Hall, Middletown





Lot of Caxes + Swamp hoe Butto rings + wedges A true and perfect Inventory of all and singular the Groß but Saw\_ Goods and chattles of John Taylor late of Township of Lot of Baskets \_ Middletown County of monmouth Decease made byus Meat in the Smoke House whose names are hereunto subscribed, the 26 day of otherway 2 Clothes Liney in the year of our Low Eighteen hundred & Eighteen 1886 300 th of Borks - Buf -Wearing apparel Shad + Casks\_ The Note of hand against John S Holmes & Daniely 5 Hogsheads of Redstreak Gideo. 285 -Nendrickson minsipal and Interest\_ 11 Hogsheads - Cider 57 94 The Note of hands against Leonge Stoney prin. + Int y barrels do -27 2 basks of Vinegar / Silver plates -102 -2 Fickle tubs with the contents -Carpet-200 a Soup tubs with soap and fat-Looking Hals -2 Chu